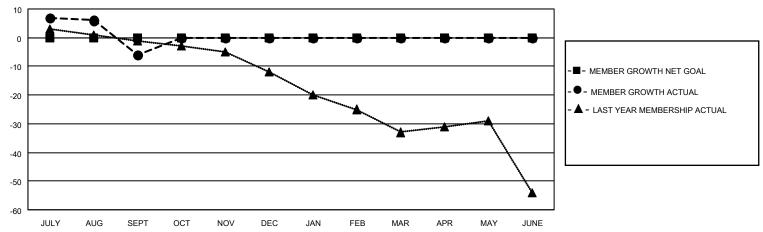

## GOALS AND ACTUAL MEMBERS CUMULATIVE

| DROPPED CLUBS: 0 |    | 6 CLUBS OF 27 ADDED 1 OR MORE<br>NEW MEMBERS | GENDER DISTRIBUTION  MALE 437 (59.21%) |              |     |
|------------------|----|----------------------------------------------|----------------------------------------|--------------|-----|
| DROPPED MEMBERS  |    |                                              | FEMALE                                 | 301 (40.79%) |     |
| DECEASED         | 0  | CLICK HERE FOR CUMULATIVE                    | TOTAL FAMILY UNIT MEMBERS              |              | 171 |
| CLUB CANCELLED   | 0  | MEMBERSHIP DATA                              |                                        | 0.000//0.000 | 87  |
| OTHER 22         |    |                                              | FAMILY MEMBERS PAYING HALF DUES        |              | 07  |
| TOTAL            | 22 |                                              | B020                                   |              |     |